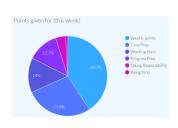

#### Points given this week

Number of students on track to join the 100 Club

| COLLEGE   | BRONZE | SILVER | GOLD |
|-----------|--------|--------|------|
| BATH      | 88     | 23     | 52   |
| CAMBRIDGE | 77     | 31     | 34   |
| IMPERIAL  | 88     | 34     | 37   |
| WARWICK   | 80     | 29     | 43   |