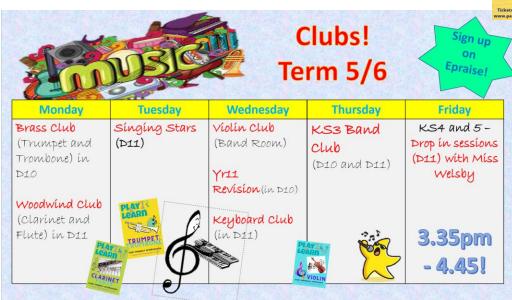

|



Well done to all year 11 and 13 Music students who have submitted their final bits of coursework for units this week! #almostthere! #2023leavers

### Rodrigo - Guitar Concerto - YouTube

Trip to see Bath
Orchestra – 27th June,
year 7 and 8 only –
tickets on parentpay!



Tue, 27 Jun | The Forum

#### Plínio Fernandes & Bath Philharmonia

A summery evening of sumptuous orchestral music and dazzling seasonal colours including Delius' Brigg Fair and featuring brilliant, young Brazilian guitarist Plinio Fernandes performing Rodrigo's iconic guitar concerto – Concierto de Aranjuez.

Share

Watch out for upcoming AUDITIONS for .....



and...





Join a FREE club this term and get involved!

### Essential Information for Parents

For the Parent Handbook, Uniform Guide and how to use Epraise, please click:

<u>Handbook, Uniform &</u>
<u>Epaise</u>



Find out what your child is learning this term

Knowledge Organisers for all years for all terms





#### **Creative**

#### Year 10 art final pieces on display on the street

You may have noticed some additional artworks in the street this week – portraits completed by our year 10 art students have been set up for all to see. We think they are fantastic – well done year 10!





### Student spotlight – Year 13 Product Design final piece

Our year 11 and 13 Product
Design students have been working hard to finish their non-exam-assessment final outcomes. Shout out to Lewis R for his