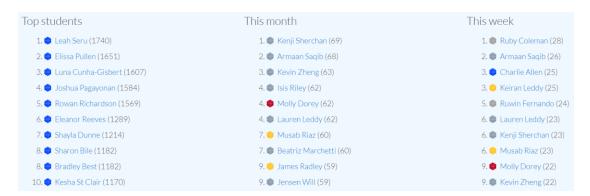

Champion Group Winners,
Least Demerits - Cambridge 2, Imperial 1, Warwick 1
Most Points - Imperial 1
Attendance - Imperial 1

Congratulations to the top students in the Academy this week.

Congratulations to Year 7 who have the highest points total over the last 7 days with 2,146 points

#### **Bath Student Successes**

Congratulations to the top students in Bath College this week

Congratulations to Bath 3 for having the most E-Praise Points. 384 Points in the last 7 days

It was a quieter week for fixtures...as the football season draws to a close and the cricket, rounders and athletics season starts.