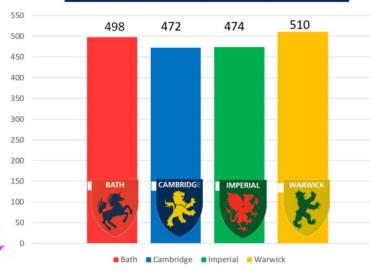

Year 7 LB - Inderpreet N Year 7 Progress - Lexi S

Year 8 LB - Harry E

Year 8 Progress - Harley T

Year 9 LB - Anaya C

Year 9 Progress - Aveena R

Year 10 LB - Shakkia LB

Year 10 Progress - Aniela I

Bath = 108, 035 Cambridge = 122.005 Imperial = 123,340 Warwick = 117,424