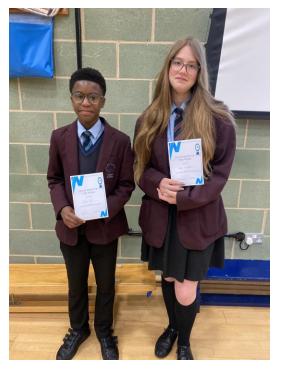

Congratulations to the PE students of the week.. Aviane and Imara who have demonstrated whole school values within PE and have demonstrated outstanding commitment, determination and enthusiasm this week.