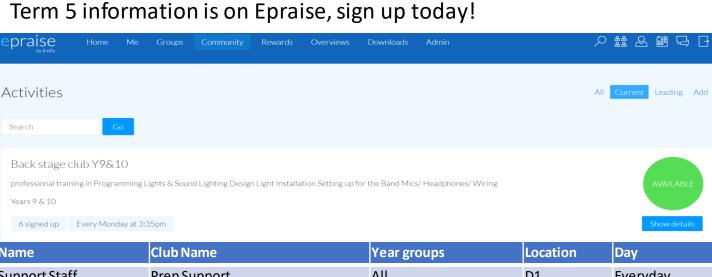

utism who helped put the assembly together.





- 1) You are born with autism. ...
- 2) You can't grow out of autism. ...
- 3) Autistic people are better at some things. ...
- 4) Adults can be diagnosed with autism. ...
- 5) There are more people with autism than we know. ...
- 6) More men have autism than women. ...
- 7) Stimming is not always bad. ...
- 8)The autism spectrum is not linear.



#### Quotes from Swindon Academy students

"Just because autistic people have downsides, it doesn't mean they don't have upsides"

"We're not different or weird, we're just our own beautiful type of normal"

"Autism isn't just a disability, it's what makes you"

How can you help?



Work Hard - Kindness - Responsibility

Work Hard - Kindness - Responsibility

Swindon Academy
The best in everyone"



| Back stage club Y9&10 professional training in Programming Lights & Sound Lighting Design Light Installation Setting up for the Band Mics/ Headphones/ Wiring Years 9 & 10 6 signed up Every Monday at 3:35pm Show details |              |                      |          |          |
|----------------------------------------------------------------------------------------------------------------------------------------------------------------------------------------------------------------------------|--------------|----------------------|----------|----------|
| Name                                                                                                                                                                                                                       | Club Name