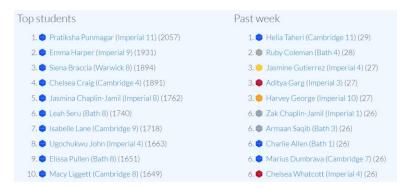

Champion Group Winners,
Least Demerits - Cambridge 2, Imperial 1, Warwick 1
Most Points - Imperial 1
Attendance - Imperial 1

Congratulations to the top students in the Academy this week.

Congratulations to Year 7 who have the highest points total over the last 7 days with 2,146 points