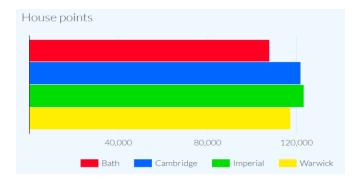

Year 7 LB - Inderpreet N Year 7 Progress - Lexi S

Year 8 LB - Harry E

Year 8 Progress - Harley T

Year 9 LB - Anaya C

Year 9 Progress - Aveena R

Year 10 LB - Shakkia LB

Year 10 Progress - Aniela I

Bath = 108, 035 Cambridge = 122.005 Imperial = 123,340 Warwick = 117,424