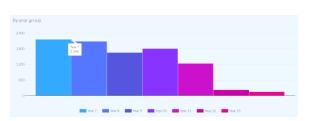

Champion Group Winners,
Least Demerits - Cambridge 2, Imperial 1, Warwick 1
Most Points - Imperial 1
Attendance - Imperial 1

Congratulations to the top students in the Academy this week.

Congratulations to Year 7 who have the highest points total over the last 7 days with 2,146 points