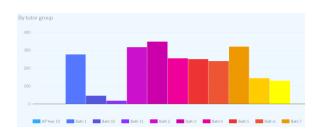

#### Points given this week

Number of students on track to join the 100 Club

| COLLEGE   | BRONZE | SILVER | GOLD |
|-----------|--------|--------|------|
| BATH      | 88     | 23     | 52   |
| CAMBRIDGE | 77     | 31     | 34   |
| IMPERIAL  | 88     | 34     | 37   |
| WARWICK   | 80     | 29     | 43   |